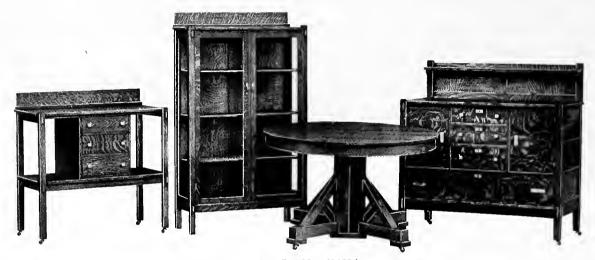

#### Library Set No. 576.

Table No. 506, Bookcase No. 529, Magazine Rack No. 554, Chairs Nos. 574 and 575, Settee No. 575-S.

Quartered Oak, Golden Wax and Weathered.

Weight 410 lbs.

#### Library Set No. 576. Price \$112.50.

| TablePrice         |      | RockerPrice | \$14.00 |
|--------------------|------|-------------|---------|
| BookcasePrice      |      | ChairPrice  | 14.00   |
| Magazine RackPrice | 8.00 | SetteePrice | 26.50   |